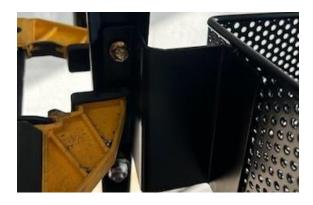

**Step 1**: Align basket roughly 1 inch above existing nuts that hold the windshield in place. Using a Clamp hold the basket in place and repeat on the opposite side. make sure the basket is level and Aligned at a comfortable position. **Do not remove the bolts** (existing hardware) from the windshield.

**Step 3**: Using a 8mm socket & drill, install the remaining self-tapping screws.

**Step 2**: Using a 8mm socket & drill, install one self-tapping on each side of the basket.