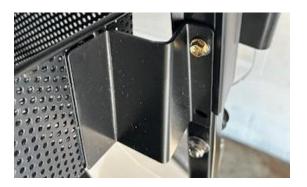

**Step 3**: Using a 8mm socket & drill, install the remaining self-tapping screws.

**Step 2**: Using a 8mm socket & drill, install one self-tapping on each side of the basket.