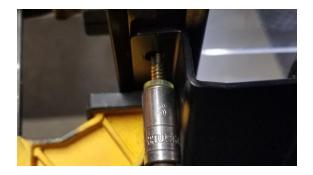

**Step 1**: Align basket roughly 1 inch above existing nuts that hold the windshield in place. Using a Clamp hold the basket in place and repeat on the opposite side. make sure the basket is level and Aligned at a comfortable position. **Do not remove the bolts** (existing hardware) from the windshield.

**Step 3**: Using a 8mm socket & drill, install the remaining self-tapping screws.

**Step 2**: Using a 8mm socket & drill, install one self-tapping on each side of the basket.