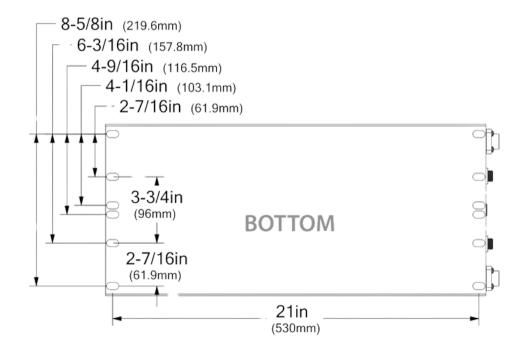

| MECHANICAL SPECIFICATIONS |                        |  |  |
|---------------------------|------------------------|--|--|
| Dimensions (L x W x H)    | 21.7" x 9.8" x 10.4"   |  |  |
| Weight                    | 101.4±2.2lbs(46±1Kg)   |  |  |
| Terminal Type             | M8 Female              |  |  |
| Terminal Material         | Brass                  |  |  |
| Case Material             | Powder Coated Steel    |  |  |
| Enclosure Protection      | IP65                   |  |  |
| Cell Type - Chemistry     | Lithium Iron Phosphate |  |  |