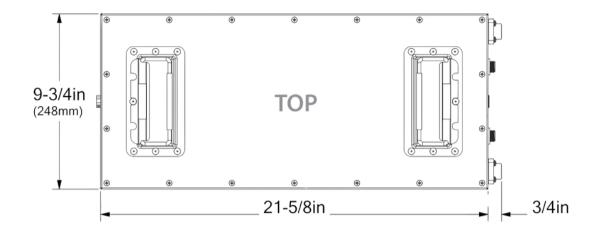

| MECHANICAL SPECIFICATIONS |                        |  |  |
|---------------------------|------------------------|--|--|
| Dimensions (L x W x H)    | 21.7" x 9.8" x 10.4"   |  |  |
| Weight                    | 101.4±2.2lbs(46±1Kg)   |  |  |
| Terminal Type             | M8 Female              |  |  |
| Terminal Material         | Brass                  |  |  |
| Case Material             | Powder Coated Steel    |  |  |
| Enclosure Protection      | IP65                   |  |  |
| Cell Type - Chemistry     | Lithium Iron Phosphate |  |  |