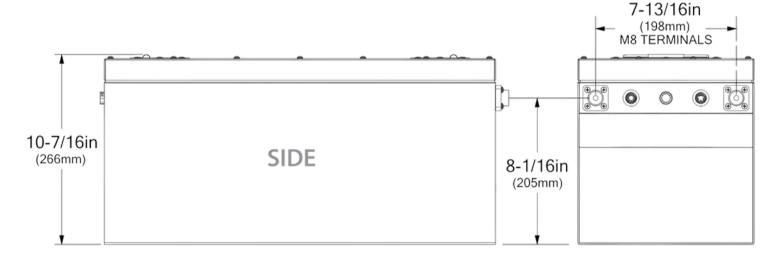

| MECHANICAL SPECIFICATIONS |                        |  |  |
|---------------------------|------------------------|--|--|
| Dimensions (L x W x H)    | 21.7" x 9.8" x 10.4"   |  |  |
| Weight                    | 101.4±2.2lbs(46±1Kg)   |  |  |
| Terminal Type             | M8 Female              |  |  |
| Terminal Material         | Brass                  |  |  |
| Case Material             | Powder Coated Steel    |  |  |
| Enclosure Protection      | IP65                   |  |  |
| Cell Type - Chemistry     | Lithium Iron Phosphate |  |  |