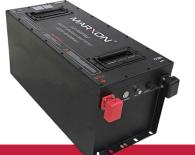

| MECHANICAL SPECIFICATIONS |                        |  |  |
|---------------------------|------------------------|--|--|
| Dimensions (L x W x H)    | 21.7" x 9.8" x 10.4"   |  |  |
| Weight                    | 101.4±2.2lbs(46±1Kg)   |  |  |
| Terminal Type             | M8 Female              |  |  |
| Terminal Material         | Brass                  |  |  |
| Case Material             | Powder Coated Steel    |  |  |
| Enclosure Protection      | IP65                   |  |  |
| Cell Type - Chemistry     | Lithium Iron Phosphate |  |  |